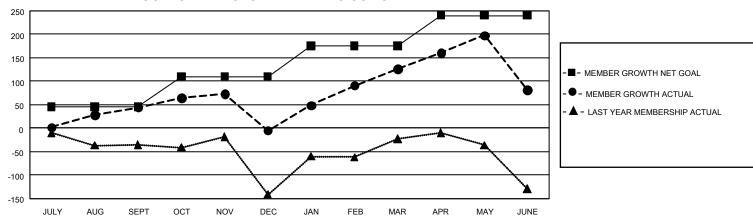

## GOALS AND ACTUAL MEMBERS CUMULATIVE

| DROPPED CLUBS: 9 |     | 114 CLUBS OF 209 ADDED 1<br>OR MORE NEW MEMBERS | GENDER DISTRIBUTION                 |                |  |
|------------------|-----|-------------------------------------------------|-------------------------------------|----------------|--|
|                  |     |                                                 | MALE                                | 2,322 (57.02%) |  |
|                  |     |                                                 | FEMALE                              | 1,748 (42.93%) |  |
| DROPPED MEMBERS  |     |                                                 | NON BINARY                          | 0 (0.00%)      |  |
| DECEASED         | 17  |                                                 | PREFER NOT TO ANSWER                | 2 (0.05%)      |  |
| CLUB CANCELLED   | 109 |                                                 | TOTAL FAMILY UNIT MEMBERS 46        |                |  |
| OTHER            | 342 | CLICK HERE FOR                                  | TOTAL PARMET STATE MEMBERS          |                |  |
| TOTAL            | 468 | CUMULATIVE MEMBERSHIP DATA                      | FAMILY MEMBERS PAYING HALF DUES 239 |                |  |