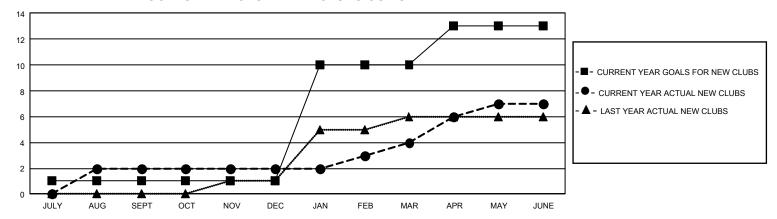

| 3             | 2         | 2             | JULY/AUG/SEPT         | 45                       | 142                     | 94                                           |
| OCT/NOV/DEC           | 0             | 0         | 2             | OCT/NOV/DEC           | 65                       | 81                      | 124                                          |
| JAN/FEB/MAR           | 27            | 2         | 1             | JAN/FEB/MAR           | 65                       | 218                     | 68                                           |
| APR/MAY/JUNE          | 9             | 3         | 4             | APR/MAY/JUNE          | 65                       | 157                     | 182                                          |

## GOALS AND ACTUAL NEW CLUBS CUMULATIVE



## GOALS AND ACTUAL MEMBERS CUMULATIVE



| DROPPED CLUBS: 9 |     | 114 CLUBS OF 209 ADDED 1<br>OR MORE NEW MEMBERS | GENDER DISTRIBUTION                 |                |  |
|------------------|-----|-------------------------------------------------|-------------------------------------|----------------|--|
|                  |     |                                                 | MALE                                | 2,322 (57.02%) |  |
|                  |     |                                                 | FEMALE                              | 1,748 (42.93%) |  |
| DROPPED MEMBERS  |     |                                                 | NON BINARY                          | 0 (0.00%)      |  |
| DECEASED         | 17  |                                                 | PREF